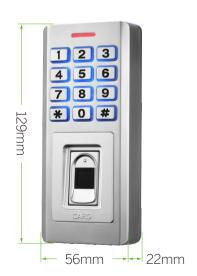

## Dimensions(mm)

## Specifications

| Card Type            | EM/HID/MF/CPU   |
|----------------------|-----------------|
| User Capacity        | 10,000 users    |
| Fingerprint Capacity | 600             |
| Voltage              | DC12-24V        |
| Standby Current      | ≤35mA           |
| Operation Current    | ≤100mA          |
| Waterproof           | IP68            |
| Dimension            | 129 x 56 x 22mm |